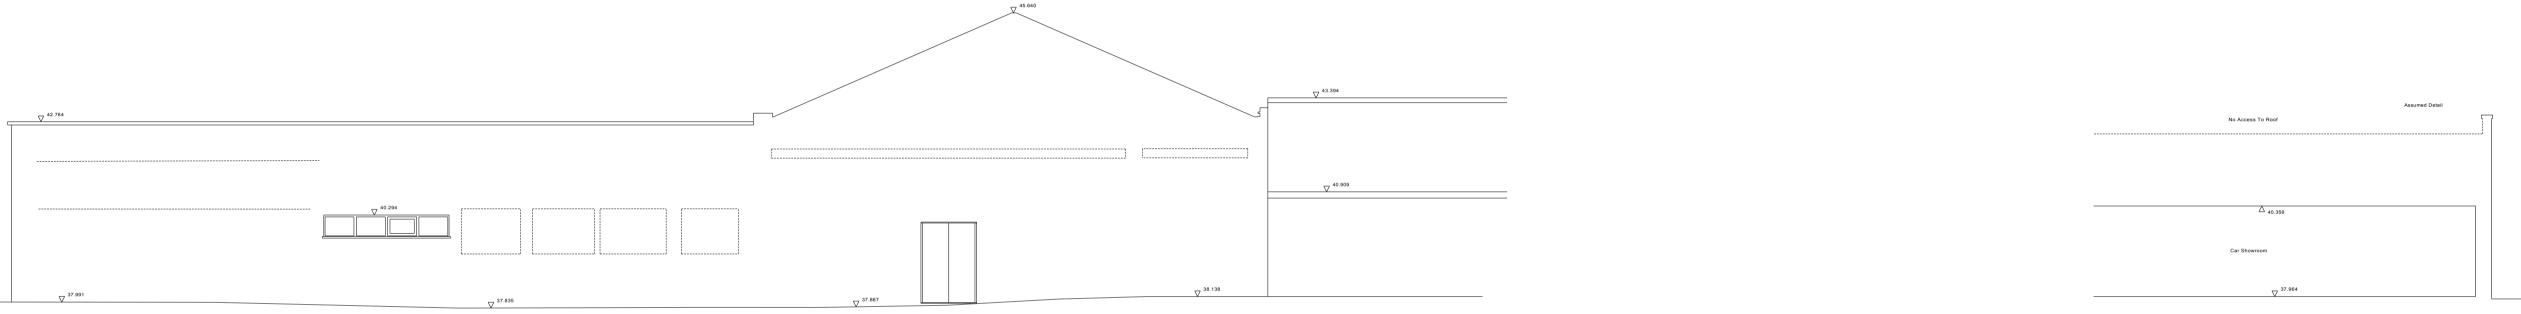

REAR ELEVATION SECTION A-A

SECTION B-B SECTION C-C

EXISTING BUILDING
ELEVATIONS & SECTIONS

| 1:100 @A1                                                                                                      | OCT 2012          |          |
|----------------------------------------------------------------------------------------------------------------|-------------------|----------|
| Drawn<br>NR                                                                                                    | Checked           |          |
| Drawing Number<br>6766_PI2                                                                                     |                   | Revision |
| Saunders Partnership Arch<br>Studio Four<br>37 Broadwater Road<br>Welwyn Garden City<br>Hertfordshire, AL7 3AX | itects            |          |
| T 01707 385300<br>F 0870 6222135<br>www.saundersarchitects.com<br>offices at Welwyn Garden City   Bris         | stol   Manchester | SAUNDERS |