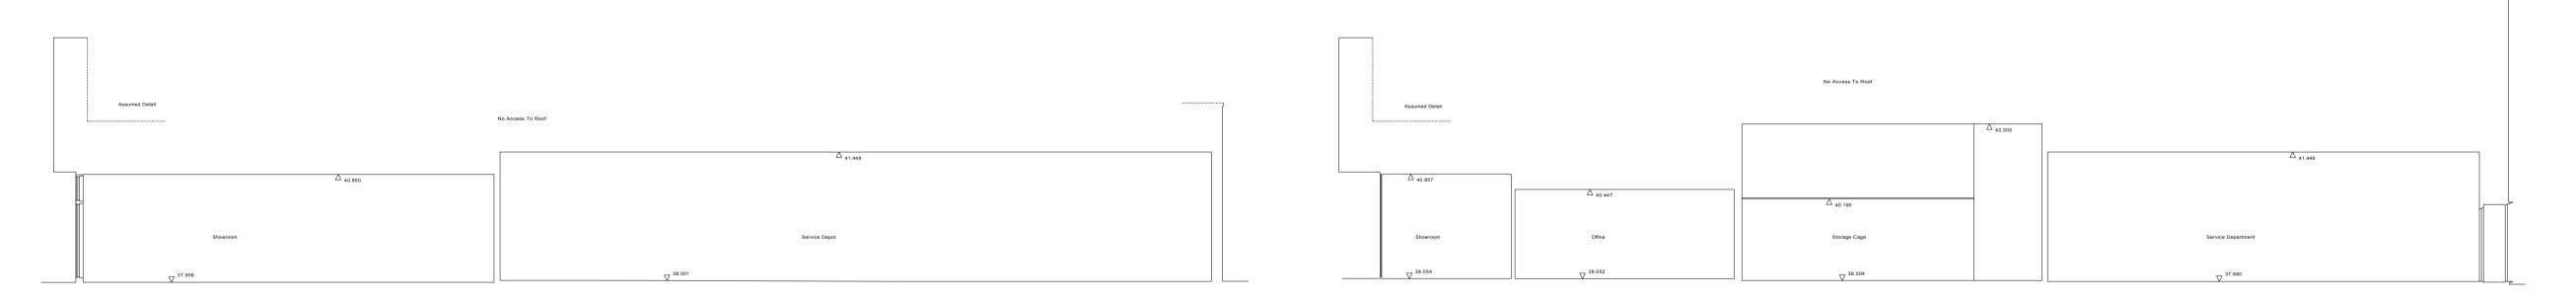

REAR ELEVATION SECTION A-A

SECTION B-B SECTION C-C

EXISTING BUILDING
ELEVATIONS & SECTIONS

| 1:100 @A1                                                                                                      | OCT 2012          |          |
|----------------------------------------------------------------------------------------------------------------|-------------------|----------|
| Drawn<br>NR                                                                                                    | Checked           |          |
| Drawing Number<br>6766_PI2                                                                                     |                   | Revision |
| Saunders Partnership Arch<br>Studio Four<br>37 Broadwater Road<br>Welwyn Garden City<br>Hertfordshire, AL7 3AX | itects            |          |
| T 01707 385300<br>F 0870 6222135<br>www.saundersarchitects.com<br>offices at Welwyn Garden City   Bris         | stol   Manchester | SAUNDERS |