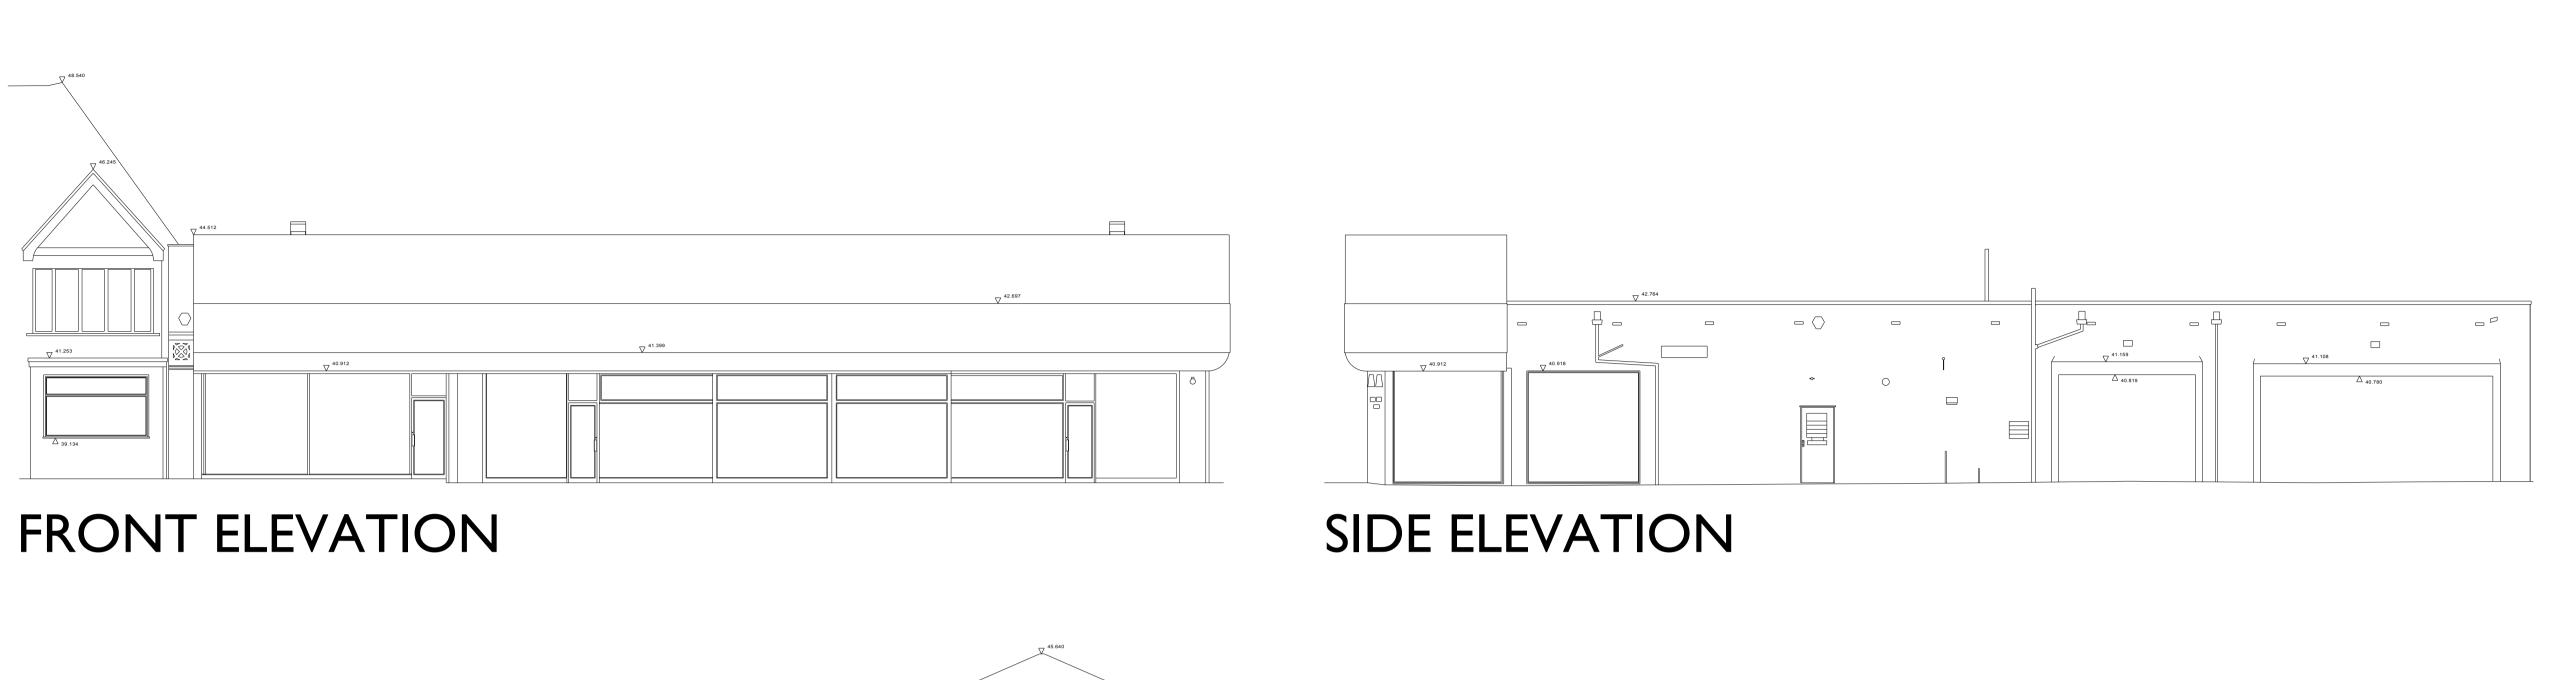

REAR ELEVATION SECTION A-A

SECTION B-B SECTION C-C

EXISTING BUILDING
ELEVATIONS & SECTIONS

| 1:100 @A1                                                                                                      | OCT 2012          |          |
|----------------------------------------------------------------------------------------------------------------|-------------------|----------|
| Drawn<br>NR                                                                                                    | Checked           |          |
| Drawing Number<br>6766_PI2                                                                                     |                   | Revision |
| Saunders Partnership Arch<br>Studio Four<br>37 Broadwater Road<br>Welwyn Garden City<br>Hertfordshire, AL7 3AX | itects            |          |
| T 01707 385300<br>F 0870 6222135<br>www.saundersarchitects.com<br>offices at Welwyn Garden City   Bris         | stol   Manchester | SAUNDERS |